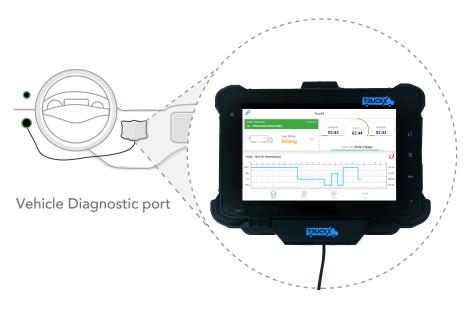

### TruckX ELD

TruckX is a FMCSA certified ELD and is listed on their website. It plugs into the diagnostic port and is integrally synchronizes with engine. Driver are not allowed to change driver time. TruckX Driver App allows drivers to interact with their logs using smartphone or tablet. DOT inspection mode enables offcials to review and transfer driver logs.

TruckX Wired ELD

TruckX ELD is certified with Federal Motor Carrier Safety Association (FMCSA) for ELD under Section 49 CFR, 395.22 to 395.36

**Need Help?** Contact TruckX support at support@truckx.com, +1(650) 600-0008, and live chat at www.TruckX.com