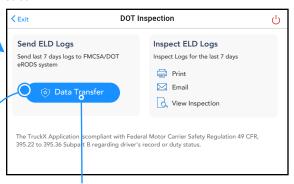

## **DOT Inspection Card**

### TruckX ELD

TruckX is a FMCSA certified ELD and is listed on their website. It plugs into the diagnostic port and is integrally synchronizes with engine. Driver are not allowed to change driver time. TruckX Driver App allows drivers to interact with their logs using smartphone or tablet. DOT inspection mode enables offcials to review and transfer driver logs.



TruckX Wired ELD



TruckX ELD is certified with Federal Motor Carrier Safety Association (FMCSA) for ELD under Section 49 CFR, 395.22 to 395.36



**Need Help?** Contact TruckX support at support@truckx.com, +1(650) 600-0008, and live chat at www.TruckX.com



# DOT Inspection Card

#### Screen 1



To view driver logs details

Click to reach here from any pages



### Screen 2



Click here to transfer logs details to officer