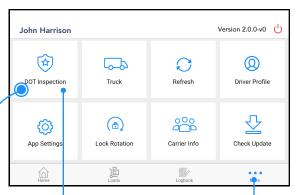

## **DOT Inspection Card**

### TruckX ELD

TruckX is a FMCSA certified ELD and is listed on their website. It plugs into the diagnostic port and is integrally synchronizes with engine. Driver are not allowed to change driver time. TruckX Driver App allows drivers to interact with their logs using smartphone or tablet. DOT inspection mode enables offcials to review and transfer driver logs.



TruckX Wired ELD



TruckX ELD is certified with Federal Motor Carrier Safety Association (FMCSA) for ELD under Section 49 CFR, 395.22 to 395.36



**Need Help?** Contact TruckX support at support@truckx.com, +1(650) 600-0008, and live chat at www.TruckX.com



# DOT Inspection Card

#### Screen 1



To view driver logs details

Click to reach here from any pages



### Screen 2



Click here to transfer logs details to officer