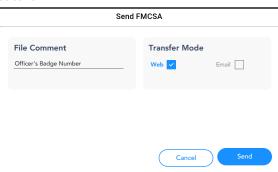

TruckX ELD

TruckX is a FMCSA certified ELD and is listed on their website. It plugs into the diagnostic port and is integrally synchronizes with engine. Driver are not allowed to change driver time. TruckX Driver App allows drivers to interact with their logs using smartphone or tablet. DOT inspection mode enables offcials to review and transfer driver logs.



TruckX Wired ELD



TruckX ELD is certified with Federal Motor Carrier Safety Association (FMCSA) for ELD under Section 49 CFR, 395.22 to 395.36



**Need Help?** Contact TruckX support at support@truckx.com, +1(650) 600-0008, and live chat at www.TruckX.com



# DOT Inspection Card

#### Screen 1



To view driver logs details

Click to reach here from any pages



### Screen 2



Click here to transfer logs details to officer