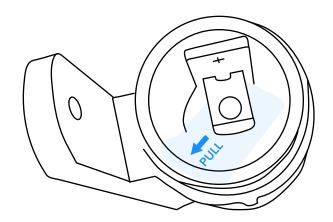

**2** Remove the plastic strip from the battery

Please refer to below diagram. Another part is magnet part. To ensure the properwork, don't leave it too far or too closed to the sensor