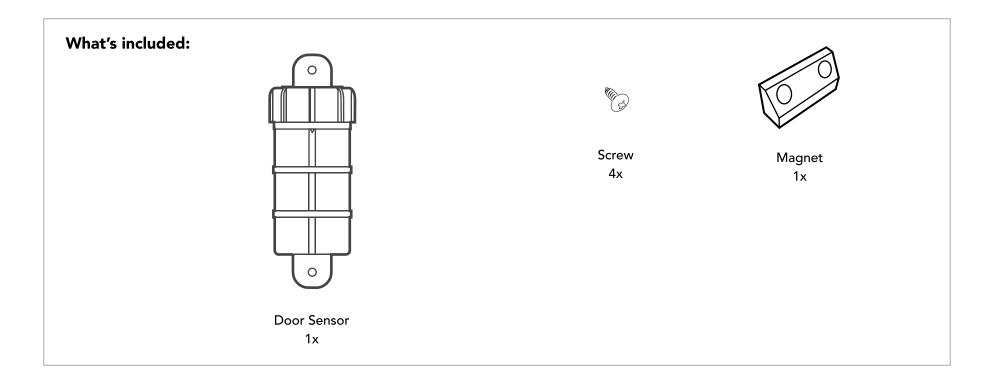

# Model:TRX-DAS1 TruckX Door Sensor

### Assembly Instruction



#### **Need Help?**

Contact TruckX support at support@truckx.com,
+1(650) 600-0008, and live chat at www.TruckX.com



Open the Door Sensor's cap by rotating it anti-clockwise





Close the back case by rotating it clockwise



**2** Remove the plastic strip from the battery



Please refer to below diagram. Another part is magnet part. To ensure the properwork, don't leave it too far or too closed to the sensor







## **Need Help?**

## Contact TruckX support at <a href="mailto:support@truckx.com">support@truckx.com</a>, +1(650) 600-0008, and live chat at <a href="mailto:www.TruckX.com">www.TruckX.com</a>