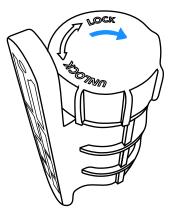

#### **Need Help?**

Contact TruckX support at support@truckx.com,
+1(650) 600-0008, and live chat at www.TruckX.com

Open the Door Sensor's cap by rotating it anti-clockwise

Close the back case by rotating it clockwise