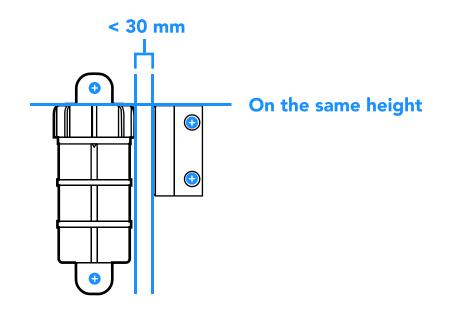

**2** Remove the plastic strip from the battery

Please refer to below diagram. Another part is magnet part. To ensure the properwork, don't leave it too far or too closed to the sensor