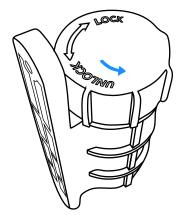

#### **Need Help?**

Contact TruckX support at support@truckx.com,
+1(650) 600-0008, and live chat at www.TruckX.com

Open the Door Sensor's cap by rotating it anti-clockwise

Close the back case by rotating it clockwise