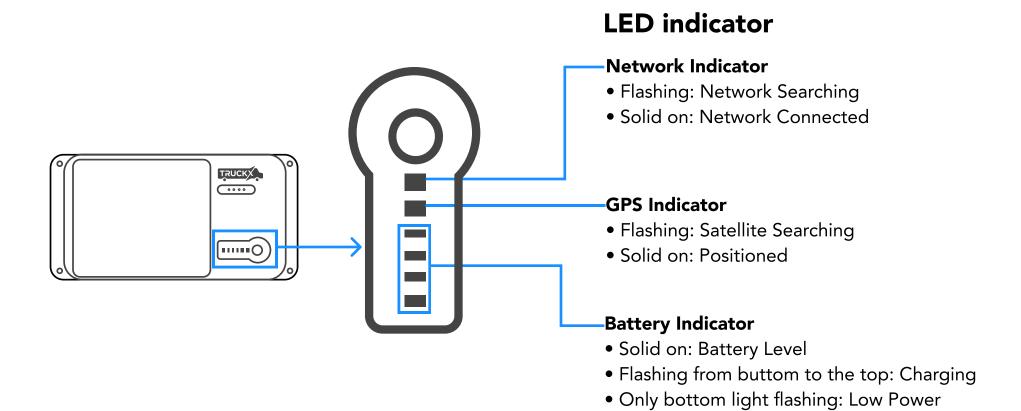

3 Screw back cover securely to make sure it remains waterproof

2 Open the back cover, insert the SIM card, and turn ON the power switch

Screw the Solar Asset Tracker onto the surface of your asset (like Trailer or Truck)