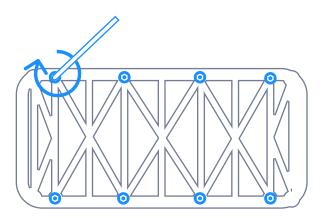

3 Screw back cover securely to make sure it remains waterproof

2 Open the back cover, insert the SIM card, and turn ON the power switch

Screw the Solar Asset Tracker onto the surface of your asset (like Trailer or Truck)