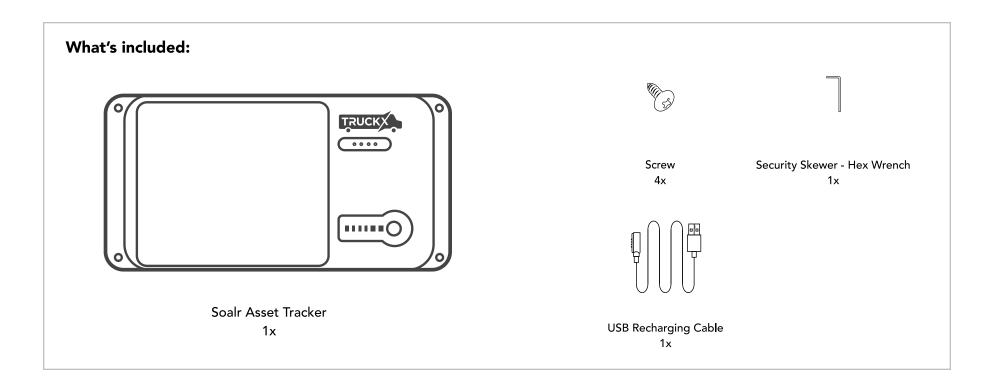

## **TruckX Solar Asset Tracker**

## **Assembly Instruction**



## Need Help?

Contact TruckX support at <a href="mailto:support@truckx.com">support@truckx.com</a>, +1(650) 600-0008, and live chat at <a href="www.TruckX.com">www.TruckX.com</a>

Charge the device when you first open the packaging



3 Screw back cover securely to make sure it remains waterproof



2 Open the back cover, insert the SIM card, and turn ON the power switch



Screw the Solar Asset Tracker onto the surface of your asset (like Trailer or Truck)







## Need Help?

Contact TruckX support at <a href="mailto:support@truckx.com">support@truckx.com</a>, +1(650) 600-0008, and live chat at <a href="www.TruckX.com">www.TruckX.com</a>