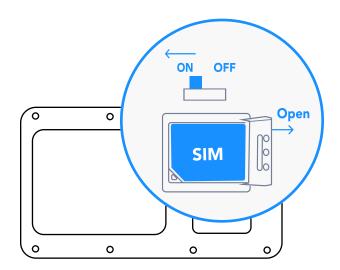

3 Screw back cover securely to make sure it remains waterproof

2 Open the back cover, insert the SIM card, and turn ON the power switch

Screw the Solar Asset Tracker onto the surface of your asset (like Trailer or Truck)