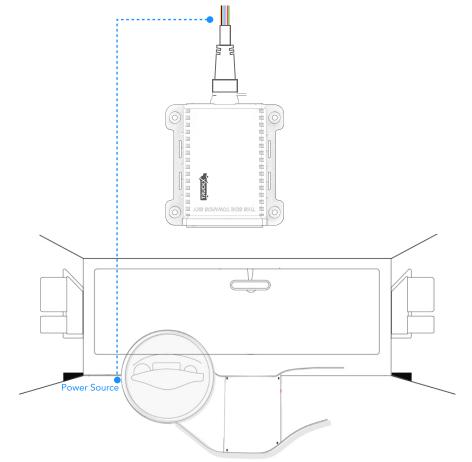

Connect the included wire to Smart Asset Tracker

**2** Alternatively you can charge the device with the provided charging cable.

Connect to the power source of your vehicle's dashboard

**3** Screw the SMART Asset Tracker onto the surface of your asset (e.g. trailer or truck)

Plug into your power source