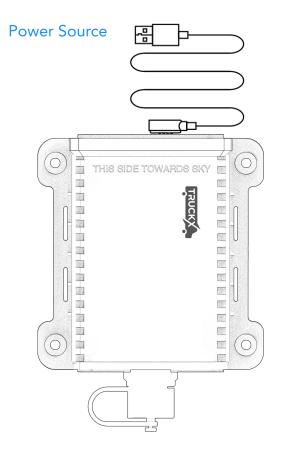

Connect the included wire to Smart Asset Tracker

**2** Alternatively you can charge the device with the provided charging cable.

Connect to the power source of your vehicle's dashboard

**3** Screw the SMART Asset Tracker onto the surface of your asset (e.g. trailer or truck)