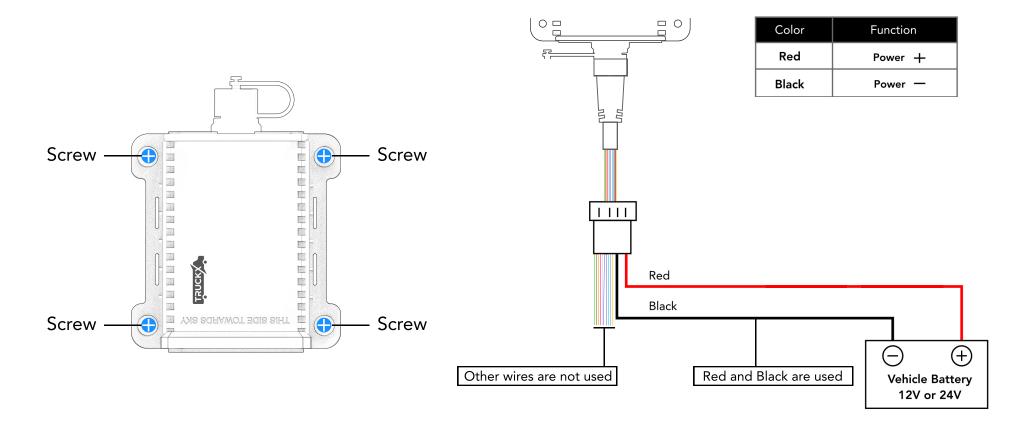

Connect the included wire to Smart Asset Tracker

**2** Alternatively you can charge the device with the provided charging cable.

Connect to the power source of your vehicle's dashboard

**3** Screw the SMART Asset Tracker onto the surface of your asset (e.g. trailer or truck)

Plug into your power source