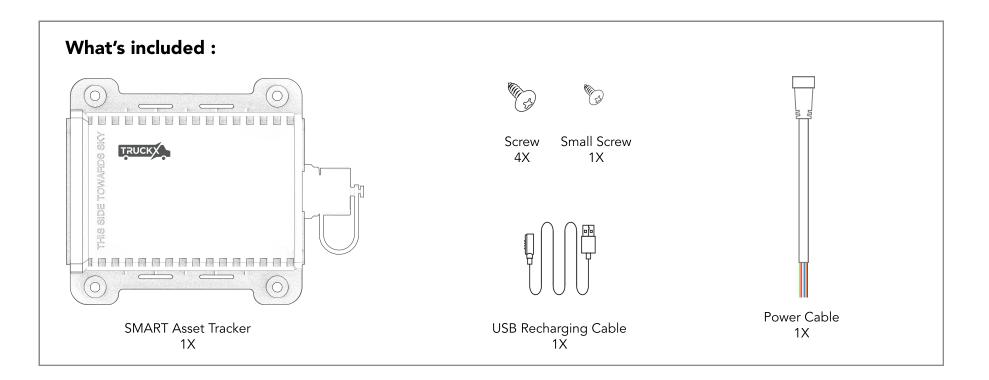

### Model: TRX-SGT TruckX SMART Asset Tracker

## Assembly Instruction



#### Need Help?

Contact TruckX support at support@truckx.com +1 (650) 600-0008, and live chat at www.TruckX.com Device charges itself when plugged into a power source of vehicle. (e.g dashboard of your vehicle)

Connect the included wire to Smart Asset Tracker



**2** Alternatively you can charge the device with the provided charging cable.



Connect to the power source of your vehicle's dashboard

**3** Screw the SMART Asset Tracker onto the surface of your asset (e.g. trailer or truck)

Plug into your power source





# **Need Help?**

### Contact TruckX support at support@truckx.com +1 (650) 600-0008, and live chat at www.TruckX.com