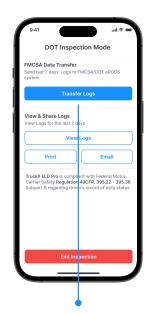

## **DOT Inspection Card**

## **DOT Inspection Card**

On 'More' Screen, tap here to start inspection

Tap here to transfer log details to FMCSA

Enter details and tap here to send