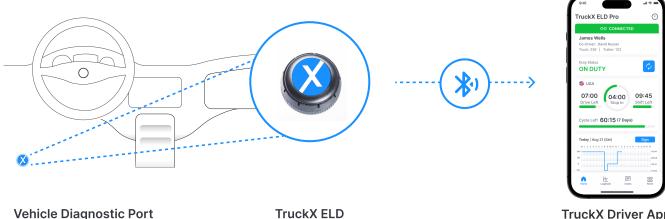

## TruckX ELD Pro

TruckX ELD Pro is FMCSA-registered under Section 49 CFR, 395.22-395.36 and is listed on the FMCSA website. The device plugs into the vehicle's diagnostic port and it integrally synchronizes with the engine. Drivers are not allowed to change their drive time. The TruckX Driver App allows drivers to interact with their logs using a smartphone or tablet. DOT Inspection Mode enables officials to review and transfer driver logs.