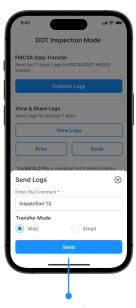

## **DOT Inspection Card**

## **DOT Inspection Card**

On 'More' Screen, tap here to start inspection

Tap here to transfer log details to FMCSA

Enter details and tap here to send