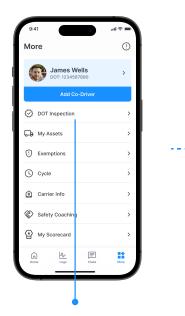

## **DOT Inspection Card**

## **DOT Inspection Card**

On 'More' Screen, tap here to start inspection

Tap here to transfer log details to FMCSA

Enter details and tap here to send