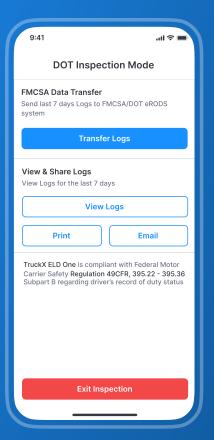

## **DOT Inspection Card**



**TruckX ELD Pro** 

TruckX ELD Pro is FMCSA-registered under Section 49 CFR, 395.22-395.36 and is listed on the FMCSA website. The device plugs into the vehicle's diagnostic port and it integrally synchronizes with the engine. Drivers are not allowed to change their drive time. The TruckX Driver App allows drivers to interact with their logs using a smartphone or tablet. DOT Inspection Mode enables officials to review and transfer driver logs.







TruckX ELD One

Truck: 174 | Trailer: 015

Cycle Left 45:01 (6 Days)

09:23

Shift Left

Dan Smith Co-Driver: Felipe Hernandez

**USA** 05:52

Drive Left

Today | Aug 21 (Sat)

## On 'More' Screen tap 'DOT Inspection'



## Tap 'Transfer Logs'



## Enter Details and tap 'Send'