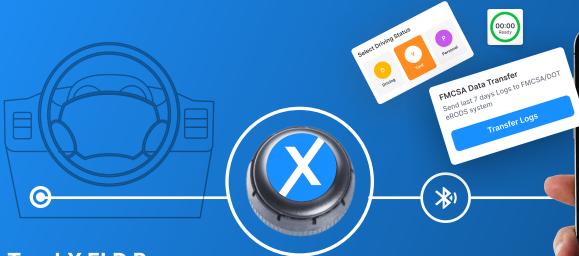

## **DOT Inspection Card**

**TruckX ELD Pro** 

TruckX ELD Pro is FMCSA-registered under Section 49 CFR, 395.22-395.36 and is listed on the FMCSA website. The device plugs into the vehicle's diagnostic port and it integrally synchronizes with the engine. Drivers are not allowed to change their drive time. The TruckX Driver App allows drivers to interact with their logs using a smartphone or tablet. DOT Inspection Mode enables officials to review and transfer driver logs.