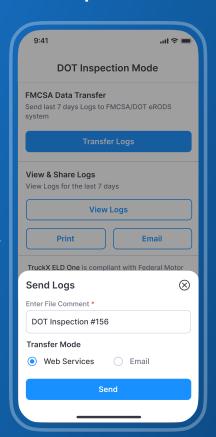

## **DOT Inspection Card**



**TruckX ELD Pro** 

TruckX ELD Pro is FMCSA-registered under Section 49 CFR, 395.22-395.36 and is listed on the FMCSA website. The device plugs into the vehicle's diagnostic port and it integrally synchronizes with the engine. Drivers are not allowed to change their drive time. The TruckX Driver App allows drivers to interact with their logs using a smartphone or tablet. DOT Inspection Mode enables officials to review and transfer driver logs.







TruckX ELD One

Truck: 174 | Trailer: 015

Cycle Left 45:01 (6 Days)

09:23

Shift Left

Dan Smith Co-Driver: Felipe Hernandez

**USA** 05:52

Drive Left

Today | Aug 21 (Sat)

## On 'More' Screen tap 'DOT Inspection'



## Tap 'Transfer Logs'



## Enter Details and tap 'Send'