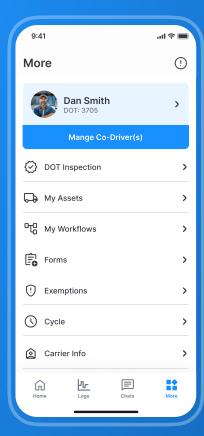

## **DOT Inspection Card**



**TruckX ELD Pro** 

TruckX ELD Pro is FMCSA-registered under Section 49 CFR, 395.22-395.36 and is listed on the FMCSA website. The device plugs into the vehicle's diagnostic port and it integrally synchronizes with the engine. Drivers are not allowed to change their drive time. The TruckX Driver App allows drivers to interact with their logs using a smartphone or tablet. DOT Inspection Mode enables officials to review and transfer driver logs.







TruckX ELD One

Truck: 174 | Trailer: 015

Cycle Left 45:01 (6 Days)

09:23

Shift Left

Dan Smith Co-Driver: Felipe Hernandez

**USA** 05:52

Drive Left

Today | Aug 21 (Sat)

## On 'More' Screen tap 'DOT Inspection'



## Tap 'Transfer Logs'



## Enter Details and tap 'Send'